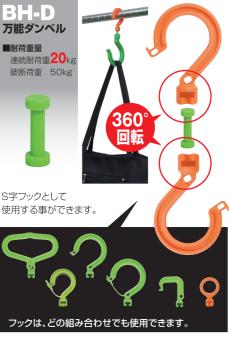

## 用途に合わせてオプション部品を組み合わせれば使い方色々。

表示している連続耐荷重は単品での耐荷重です。組み合わせにより耐荷重は、各部品の最小耐荷重が連続耐荷重となります。【例】丸フック(20kg)+連続ベルト(50kg)+ラチェット(50kg)の場合、耐荷重は丸フックの20kgとなります。

ジョイント パーツ

**BH-J** 

■耐荷重量

連結ジョイント

連続耐荷重**20**ke

#### ジョイントすることで用途いろいろ! アイデアいろいろ!