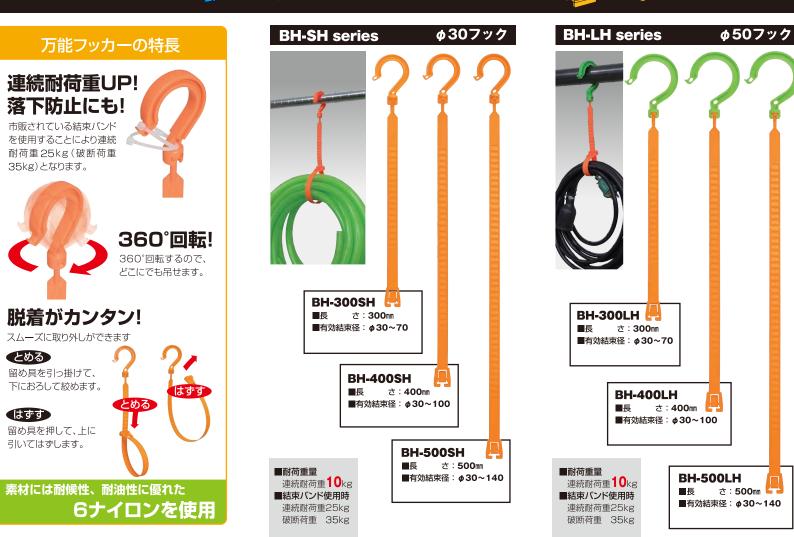

# φ20フック **BH250** series

■長 さ:250mm 

■耐荷重量 連続耐荷重 **3**kg ■結束バンド使用時

コードなどデスク回りの複雑な配線をまとめるのに便利

**GUIDE BOOK** 安全・安心・便利はもちろん 「何でも」束ねて 「どこでも」吊せる

NICHIDO

**MultiHook** 

耐候性 耐油性に優れ 6ナイロン

## 用途に合わせてオプション部品を組み合わせれば使い方色々。

表示している連続耐荷重は単品での耐荷重です。組み合わせにより耐荷重は、各部品の最小耐荷重が連続耐荷重となります。【例】丸フック(20kg)+連続ベルト(50kg)+ラチェット(50kg)の場合、耐荷重は丸フックの20kgとなります。

ジョイント パーツ

**BH-J** 

■耐荷重量

連結ジョイント

連続耐荷重**20**ke