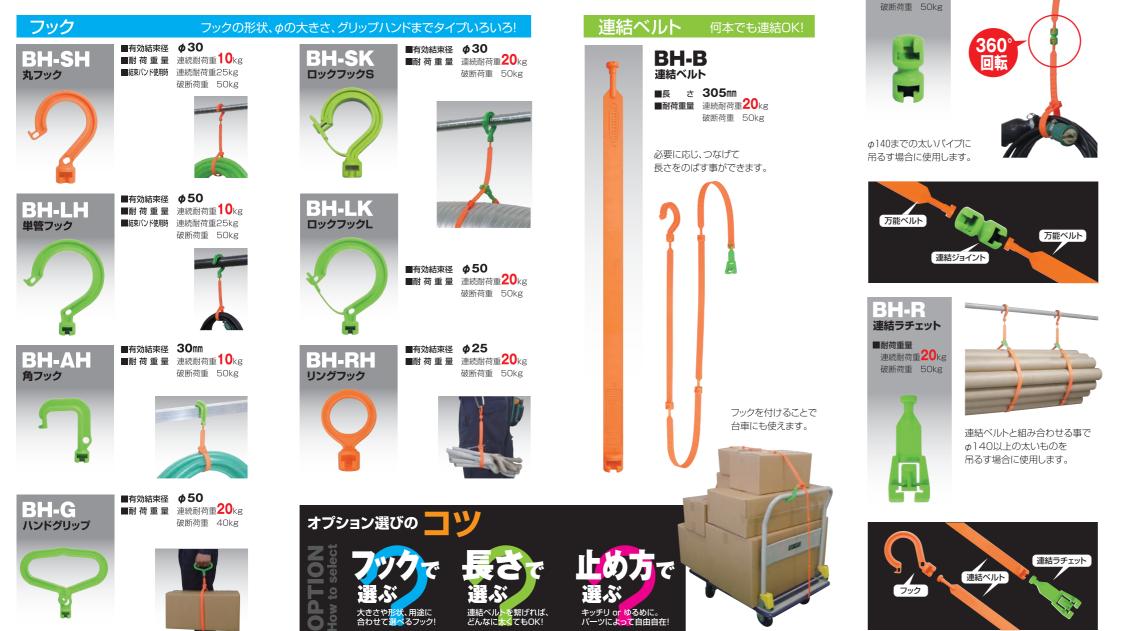

#### 万能フッカー (マルチフック)オプション

## 用途に合わせてオプション部品を組み合わせれば使い方色々。

表示している連続耐荷重は単品での耐荷重です。組み合わせにより耐荷重は、各部品の最小耐荷重が連続耐荷重となります。【例】丸フック(20kg)+連続ベルト(50kg)+ラチェット(50kg)の場合、耐荷重は丸フックの20kgとなります。

ジョイント パーツ

**BH-J** 

■耐荷重量

連結ジョイント

連続耐荷重**20**ke

#### ジョイントすることで用途いろいろ! アイデアいろいろ!

#### ø140までの 太いパイプに吊るす場合

「万能ベルト」をフック代わり 「BH-J 連結ジョイント」をつ ないでご使用ください。

万能ベルト(フック) de la

### ø140以上の 太いものを吊るす場合

「BH-B 連結ベルト」で長さ を調節し、最後に「万能ベルト」 と「BH-R 連結ラチェット」を つないでご使用ください。