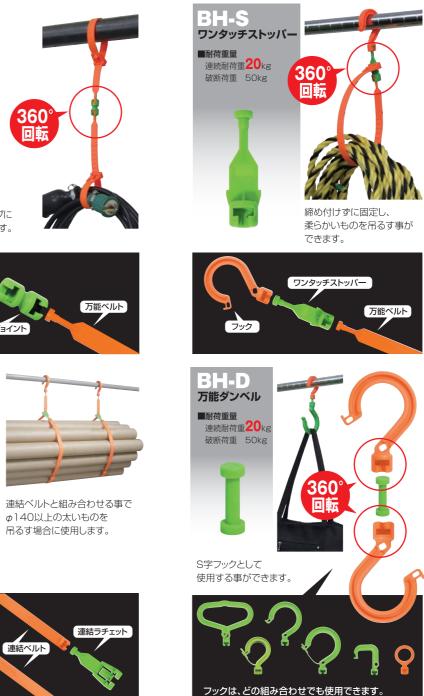

## 用途に合わせてオプション部品を組み合わせれば使い方色々。

表示している連続耐荷重は単品での耐荷重です。組み合わせにより耐荷重は、各部品の最小耐荷重が連続耐荷重となります。【例】丸フック(20kg)+連続ベルト(50kg)+ラチェット(50kg)の場合、耐荷重は丸フックの20kgとなります。

ジョイント パーツ

**BH-J** 

■耐荷重量

連結ジョイント

連続耐荷重**20**ke

#### ジョイントすることで用途いろいろ! アイデアいろいろ!

#### ø140までの 太いパイプに吊るす場合

「万能ベルト」をフック代わり 「BH-J 連結ジョイント」をつ ないでご使用ください。

万能ベルト(フック) de la

### ø140以上の 太いものを吊るす場合

「BH-B 連結ベルト」で長さ を調節し、最後に「万能ベルト」 と「BH-R 連結ラチェット」を つないでご使用ください。