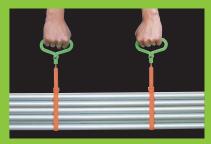

### ø140以上の 太いものを吊るす場合

「BH-B 連結ベルト」で長さ を調節し、最後に「万能ベルト」 と「BH-R 連結ラチェット」を つないでご使用ください。