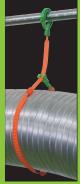

#### ø140までの 太いパイプに吊るす場合

「万能ベルト」をフック代わり 「BH-J 連結ジョイント」をつ ないでご使用ください。

万能ベルト(フック) de la