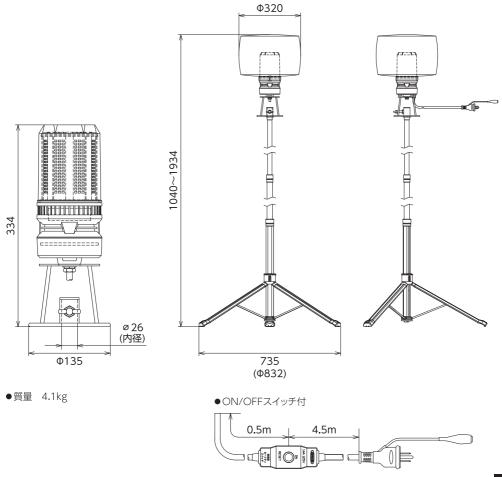

# LBA-150L-50K(三脚式) LBA-150L-SW(三脚式・ON/OFFスイッチ付)

■梱包内容

●灯具×1 ●三脚×1 ●バルーン布×1 ●収納バッグ×1 ●安全のしおり×1

### ■仕様

| ●定 格 電 圧 | 100V(50/60Hz)       | ●定 格 光 束 | 19200lm(MAX)  | ●球 寿 命  | 50000時間        |
|----------|---------------------|----------|---------------|---------|----------------|
| ●定 格 電 流 | (HIGH)1.51A         | ●光 源 色   | 昼白色(5000K)    | ●使用環境温度 | -15℃~40℃       |
|          | (LOW)0.83A          | ●照 射 角 度 | 左右360度/上下320度 | ●入力電線   | VCT0.75㎜×3心×5m |
| ●消 費 電 力 | (H <b>I</b> GH)147W |          |               |         | (ポッキンプラグ付)     |
|          | (LOW)80W            |          |               |         |                |

※球寿命は光束が70%に低下するまでの時間です。表示は設計値であり、製品の寿命を保証するものではありません。 ※LEDにはバラツキがあるため、同一型式製品でも光源色や明るさが異なる場合があります。

■サイズ (単位:mm)

●製品改良のため、仕様などを予告なく変更することがあります。

3動工業株式会社 〈総発売元〉

□本 社 〒572-0076 大阪府寝屋川市仁和寺本町1-3-22 TEL.072(803)6905代 FAX.072(803)6908
 □札幌営業所 〒003-0822 札幌市白石区菊水元町二条2-3-1 TEL.011(871)0577代 FAX.011(871)0579
 □東京営業所 〒135-0016 東京都江東区東陽4-8-14 TEL.03(5683)4010代 FAX.03(5683)4021
 □名古屋営業所 〒454-0848 名古屋市中川区松ノ木町1-32-2 TEL.052(351)3666代 FAX.052(352)7558
 □大阪営業所 〒572-0076 大阪府寝屋川市仁和寺本町1-3-22 TEL.072(803)6905代 FAX.072(803)6908
 □福岡営業所 〒812-0016 福岡市博多区博多駅南4-17-32 TEL.092(474)7955代 FAX.092(474)6329