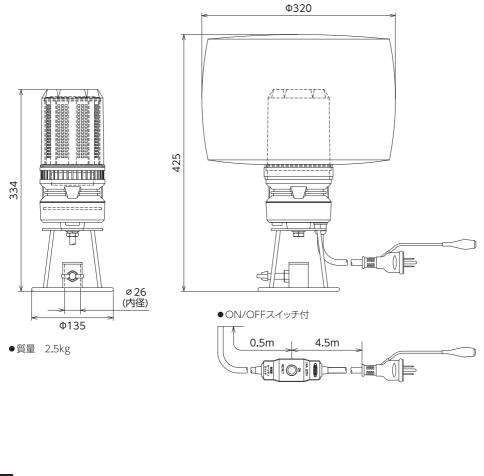

#### LBA-150D-50K(灯具のみ) LBA-150D-SW(灯具のみ・ON/OFFスイッチ付)

■梱包内容

●灯具×1
 ●バルーン布×1
 ●収納バッグ×1
 ●安全のしおり×1

#### ■仕様

- ●定格電圧 100V(50/60Hz) ●定格光束 19200lm(MAX) ●定格電流 (HIGH)1.51A ●光 源 色 昼白色(5000K) (LOW)0.83A ●照射角度 左右360度/上下320度 ●入力電線 VCT0.75ml×3心×5m ●消費電力 (HIGH)147W (LOW)80W
  - ●球 寿 命 50000時間
    - ●使用環境温度 -15℃~40℃
      - (ポッキンプラグ付)

#### ■サイズ (単位:mm)