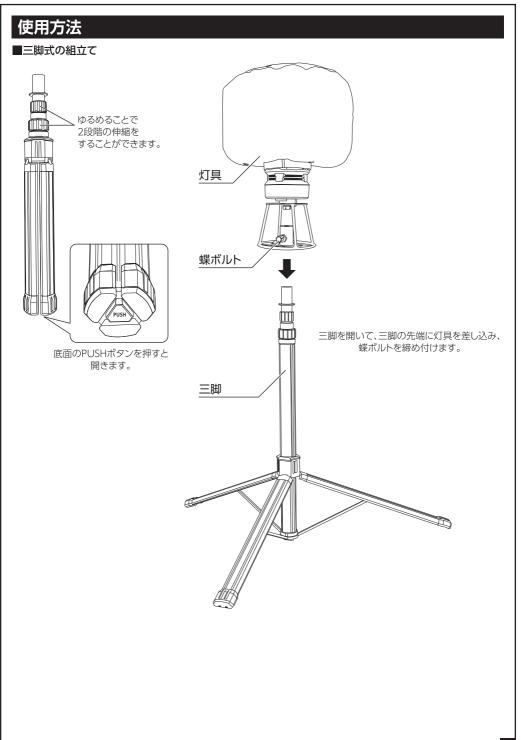

# LBA-150L-50K(三脚式) LBA-150L-SW(三脚式・ON/OFFスイッチ付)

■梱包内容

●灯具×1 ●三脚×1 ●バルーン布×1 ●収納バッグ×1 ●安全のしおり×1