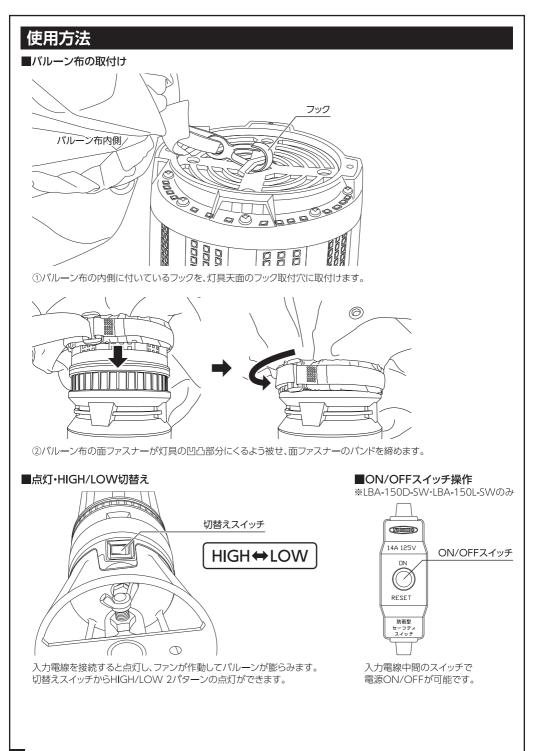

#### 器具の点検・清掃時には安全のための注意喚起を再度ご確認ください。

 器具の清掃について…汚れを落とす場合は、中性の洗剤を浸した柔らかい布をよくしぼって拭取り、洗剤が器具に残らないように乾いた布で仕上げて ください。シンナーやペンジンなどの揮発性のものおよび酸・アルカリ性の洗剤などで拭いたり、直接殺虫剤をかけたりしないで ください。変質による器具の破損や変色の原因になります。

●パルーン布について…生地は破れやすいので、尖った物や鋭利な道具は使用しないでください。また、布を持って引っ張らないでください。